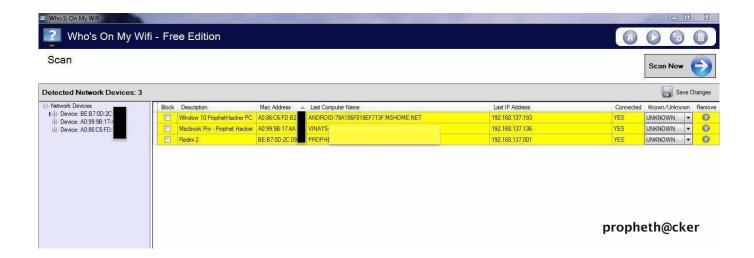

---

35103813

O Yulia Gapeenko | Dreamstime.com

Whos On My Wifi Free



Whos On My Wifi Free





Light peach w/ golden undertone for light to medium skin Light golden olive w/ golden undertone for light to medium skin (online only) Shop Now.. MAC C3 it is a shade in the Face and Body range, which is a liquid foundation with a natural finish and sheer coverage that retails for \$30.. Full-featured yet lightweight, the software delivers simultaneous live views and playback or recorded video.. 00 and contains 1 7 oz Beige w/ neutral golden undertone for light to medium skin.

How do I access the free Who Is On My Wifi download for PC? Just click the free Who Is On My Wifi download button at the top left of the page.

## whos wifi is this

whos wifi is this, whose wifi am i using, whose wifi is it when it says poor connection on facetime, whose wifi is bad on f